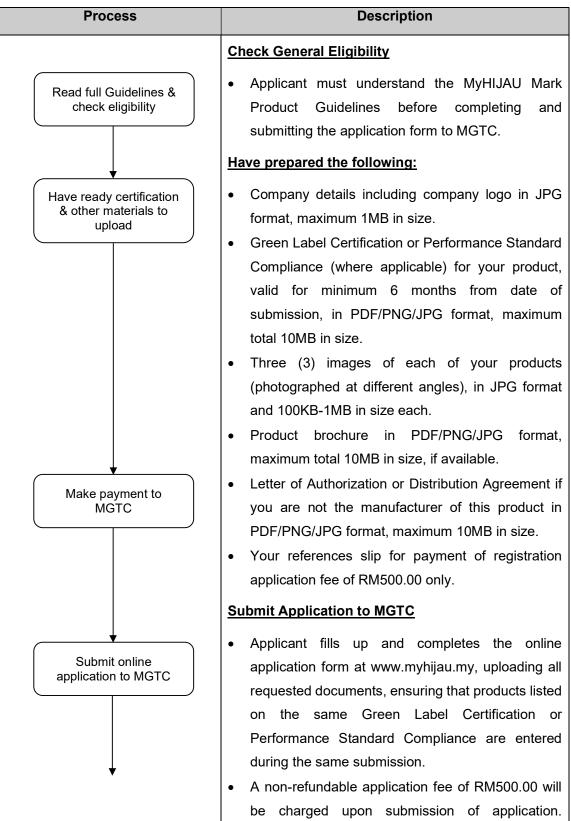

## 5.0 SCHEMATICS OF THE APPLICATION PROCESS

| Process                                                                                               | Description                                                                                                                                                                                                                                                                                                                                                                                                                                                                                                                                                                                                                                                                                                                                                                                                                                                                                    |  |  |  |
|-------------------------------------------------------------------------------------------------------|------------------------------------------------------------------------------------------------------------------------------------------------------------------------------------------------------------------------------------------------------------------------------------------------------------------------------------------------------------------------------------------------------------------------------------------------------------------------------------------------------------------------------------------------------------------------------------------------------------------------------------------------------------------------------------------------------------------------------------------------------------------------------------------------------------------------------------------------------------------------------------------------|--|--|--|
| Submit certified true<br>copy of signed<br>statutory declaration<br>together with proof of<br>payment | <ul> <li>Payment shall be made to Malaysian Green Technology Corporation CIMB Islamic Bank Berhad, Account Number: 8600434621. The reference slip shall be uploaded at online as proof of payment.</li> <li>A signed Statutory Declaration Form, as provided during the online application must be certified by a Commissioner of Oaths and submitted to Malaysian Green Technology and Climate Change Centre, No. 2, Jalan 9/10, Persiaran Usahawan, Seksyen 9, 43650 Bandar Baru Bangi, Selangor Darul Ehsan.</li> <li>All information, proof of application fees paid and supporting documents must be received by MGTC before the screening process could commence (excluding Statutory Declaration Form need to be received prior to the approval).</li> <li>Screening by MGTC</li> <li>MGTC reviews the information and supporting documents submitted. If the information or</li> </ul> |  |  |  |
| Application Screening<br>by MGTC                                                                      | supporting documents provided are incomplete, the<br>Applicant will be notified via email. The Applicant<br>needs to respond within three (3) days from the date<br>of such notification. An acknowledgment of receipt<br>of completed application will be sent to the<br>Applicant via email thereafter.                                                                                                                                                                                                                                                                                                                                                                                                                                                                                                                                                                                      |  |  |  |
|                                                                                                       | Evaluation by MGTC                                                                                                                                                                                                                                                                                                                                                                                                                                                                                                                                                                                                                                                                                                                                                                                                                                                                             |  |  |  |
| Evaluation of<br>compliance with criteria<br>by MGTC                                                  | <ul> <li>MGTC performs an evaluation to verify whether the application meets the requirements for a product to be registered as a MyHIJAU Mark Product.</li> <li>If the Green Label Certification or the Performance Standard Compliance submitted by the Applicant is not recognised by MGTC, a period of twenty-one (21) days is required for further verification on the</li> </ul>                                                                                                                                                                                                                                                                                                                                                                                                                                                                                                         |  |  |  |