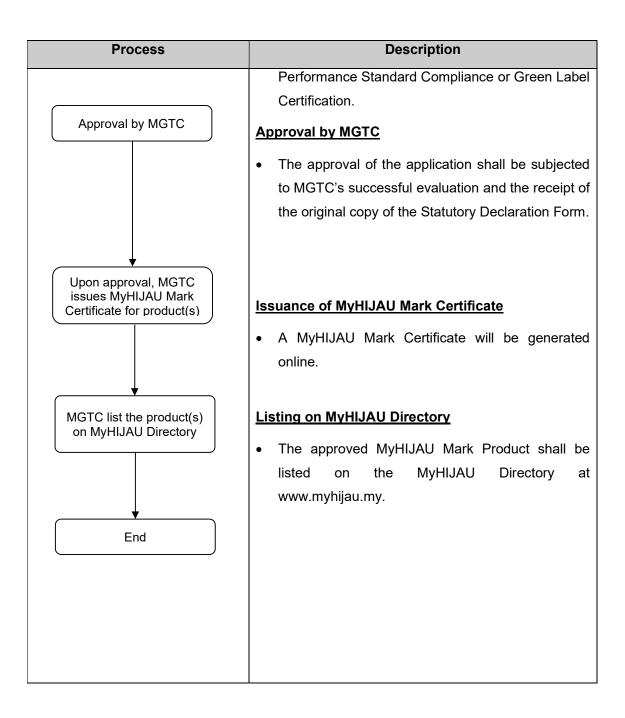

## 5.0 SCHEMATICS OF THE APPLICATION PROCESS

| Process                                                                                               | Description                                                                                                                                                                                                                                                                                                                                                                                                                                                                                                                                                                                                                                                                                                                                                                                                                                                                                    |  |  |  |
|-------------------------------------------------------------------------------------------------------|------------------------------------------------------------------------------------------------------------------------------------------------------------------------------------------------------------------------------------------------------------------------------------------------------------------------------------------------------------------------------------------------------------------------------------------------------------------------------------------------------------------------------------------------------------------------------------------------------------------------------------------------------------------------------------------------------------------------------------------------------------------------------------------------------------------------------------------------------------------------------------------------|--|--|--|
| Submit certified true<br>copy of signed<br>statutory declaration<br>together with proof of<br>payment | <ul> <li>Payment shall be made to Malaysian Green Technology Corporation CIMB Islamic Bank Berhad, Account Number: 8600434621. The reference slip shall be uploaded at online as proof of payment.</li> <li>A signed Statutory Declaration Form, as provided during the online application must be certified by a Commissioner of Oaths and submitted to Malaysian Green Technology and Climate Change Centre, No. 2, Jalan 9/10, Persiaran Usahawan, Seksyen 9, 43650 Bandar Baru Bangi, Selangor Darul Ehsan.</li> <li>All information, proof of application fees paid and supporting documents must be received by MGTC before the screening process could commence (excluding Statutory Declaration Form need to be received prior to the approval).</li> <li>Screening by MGTC</li> <li>MGTC reviews the information and supporting documents submitted. If the information or</li> </ul> |  |  |  |
| Application Screening<br>by MGTC                                                                      | supporting documents provided are incomplete, the<br>Applicant will be notified via email. The Applicant<br>needs to respond within three (3) days from the date<br>of such notification. An acknowledgment of receipt<br>of completed application will be sent to the<br>Applicant via email thereafter.                                                                                                                                                                                                                                                                                                                                                                                                                                                                                                                                                                                      |  |  |  |
|                                                                                                       | Evaluation by MGTC                                                                                                                                                                                                                                                                                                                                                                                                                                                                                                                                                                                                                                                                                                                                                                                                                                                                             |  |  |  |
| Evaluation of<br>compliance with criteria<br>by MGTC                                                  | <ul> <li>MGTC performs an evaluation to verify whether the application meets the requirements for a product to be registered as a MyHIJAU Mark Product.</li> <li>If the Green Label Certification or the Performance Standard Compliance submitted by the Applicant is not recognised by MGTC, a period of twenty-one (21) days is required for further verification on the</li> </ul>                                                                                                                                                                                                                                                                                                                                                                                                                                                                                                         |  |  |  |

### 6.0 MyHIJAU DIRECTORY

Details of the successful Applicant and its MyHIJAU Mark Product will be listed on MyHIJAU Directory, accessible at www.myhijau.my.